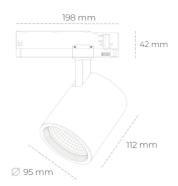

## LUMINAIRE

Luminaire Efficiency

Weight 1,02 [kg] Protection rating IP , IK , class IP 20, IK 1, GREY Luminaire colour Cover Glass Operating voltage 220-240V 50-60Hz