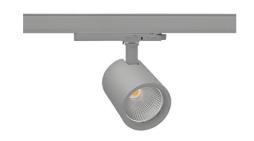

## **Spotlight LED**

Track mounted LED spotlight. Aluminium housing. Ceiling base installation possible. Available in white, black and grey. Any RAL palette colour available on enquiry. Reflector beams available: 15°, 20°, 30°, 45° and 60°. Maximum