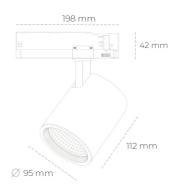

## LUMINAIRE

 Weight
 1,02 [kg]

 Protection rating IP , IK , class
 IP 20, IK 1,

 Luminaire colour
 GREY

 Cover
 Glass

 Operating voltage
 220-240V 50-60Hz

Note: All data are typical values. Tolerance of measurements +/-10% System features may change with product improvements due to technical advances.