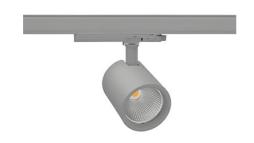

## SPOTLIGHT SNIPER G MAXI 957 10W 30° GREY SPECIAL ON/OFF

Article number: N014-K0001-CC957-H5-S30-ZA01\_250-S3-###

COB 5700 [K] SPECIAL Light colour CRI Led chip flux 1318 [lm] Luminous flux 1054 [lm] System power 10 [W] Luminaire Efficiency 105 [lm/W] Beam angle 30° Controller ON/OFF MacAdam 3 SDCM

## **Spotlight LED**

Track mounted LED spotlight. Aluminium housing. Ceiling base installation possible. Available in white, black and grey. Any RAL palette colour available on enquiry. Reflector beams available: 15°, 20°, 30°, 45° and 60°. Maximum power is 30W

## LUMINAIRE

 Weight
 1,02 [kg]

 Protection rating IP , IK , class
 IP 20, IK 1,

 Luminaire colour
 GREY

 Cover
 Glass

 Operating voltage
 220-240V 50-60Hz

Note: All data are typical values. Tolerance of measurements +/-10% System features may change with product improvements due to technical advances.