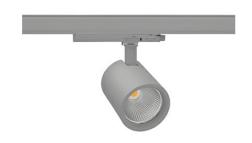

## **Spotlight LED**

Track mounted LED spotlight. Aluminium housing. Ceiling base installation possible. Available in white, black and grey. Any RAL palette colour available on enquiry. Reflector beams available: 15°, 20°, 30°, 45° and 60°. Maximum power is 30W