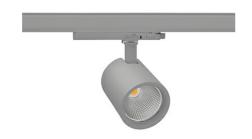

## SPOTLIGHT SNIPER G MAXI 957 23W 20° GREY SPECIAL ON/OFF

Article number: N014-K0001-CC957-H5-S20-ZA02\_600-S3-###

COB 5700 [K] SPECIAL Light colour CRI 3023 [lm] Led chip flux Luminous flux 2418 [lm] System power 23 [W] Luminaire Efficiency 105 [lm/W] Beam angle 20° Controller ON/OFF MacAdam 3 SDCM

## **Spotlight LED**

Track mounted LED spotlight. Aluminium housing. Ceiling base installation possible. Available in white, black and grey. Any RAL palette colour available on enquiry. Reflector beams available: 15°, 20°, 30°, 45° and 60°. Maximum power is 30W

## LUMINAIRE

 Weight
 1,02 [kg]

 Protection rating IP , IK , class
 IP 20, IK 1,

 Luminaire colour
 GREY

 Cover
 Glass

 Operating voltage
 220-240V 50-60Hz

Note: All data are typical values. Tolerance of measurements +/-10% System features may change with product improvements due to technical advances.