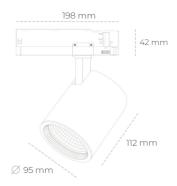

## LUMINAIRE

Weight 1,02 [kg] Protection rating IP , IK , class IP 20, IK 1, GREY Luminaire colour Cover Glass Operating voltage 220-240V 50-60Hz