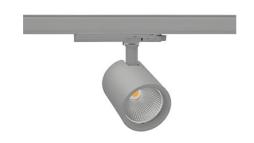

## **Spotlight LED**

Track mounted LED spotlight. Aluminium housing. Ceiling base installation possible. Available in white, black and grey. Any RAL palette colour available on enquiry. Reflector beams available: 15°, 20°, 30°, 45° and 60°. Maximum