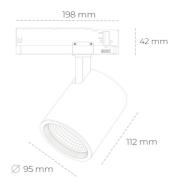

## LUMINAIRE

 Weight
 1,02 [kg]

 Protection rating IP , IK , class
 IP 20, IK 1,

 Luminaire colour
 GREY

 Cover
 Glass

 Operating voltage
 220-240V 50-60Hz

Note: All data are typical values. Tolerance of measurements +/-10% System features may change with product improvements due to technical advances.