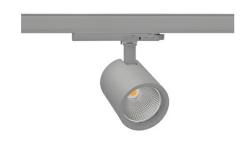

## Spotlight LED

Track mounted LED spotlight. Aluminium housing. Ceiling base installation possible. Available in white, black and grey. Any RAL palette colour available on enquiry. Reflector beams available: 15°, 20°, 30°, 45° and 60°. Maximum power is 30W