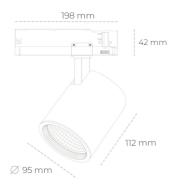

## LUMINAIRE

Weight 1,02 [kg]

Protection rating IP , IK , class IP 20, IK 1,

Luminaire colour GREY

Cover Glass

Operating voltage 220-240V 50-60Hz

Note: All data are typical values. Tolerance of measurements +/-10% System features may change with product improvements due to technical advances.