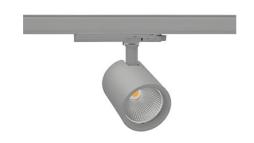

## SPOTLIGHT SNIPER G MAXI 957 25W 15° GREY SPECIAL ON/OFF

Article number: N014-K0001-CC957-H5-S15-ZA02\_650-S3-###

COB 5700 [K] SPECIAL Light colour CRI 3255 [lm] Led chip flux Luminous flux 2604 [lm] System power 25 [W] Luminaire Efficiency 104 [lm/W] Beam angle 15° Controller ON/OFF MacAdam 3 SDCM

## Spotlight LED

Track mounted LED spotlight. Aluminium housing. Ceiling base installation possible. Available in white, black and grey. Any RAL palette colour available on enquiry. Reflector beams available: 15°, 20°, 30°, 45° and 60°. Maximum power is 30W