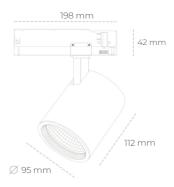

## LUMINAIRE

MacAdam

 Weight
 1,02 [kg]

 Protection rating IP , IK , class
 IP 20, IK 1,

 Luminaire colour
 GREY

 Cover
 Glass

 Operating voltage
 220-240V 50-60Hz

Note: All data are typical values. Tolerance of measurements +/-10% System features may change with product improvements due to technical advances.