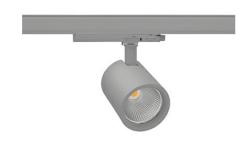

## SPOTLIGHT SNIPER G MAXI 957 14W 15° GREY SPECIAL ON/OFF

Article number: N014-K0001-CC957-H5-S15-ZA01\_350-S3-###

3 SDCM

COB 5700 [K] SPECIAL Light colour CRI Led chip flux 1820 [lm] Luminous flux 1456 [lm] System power 14 [W] Luminaire Efficiency 104 [lm/W] Beam angle 15° Controller ON/OFF

## Spotlight LED

Track mounted LED spotlight. Aluminium housing. Ceiling base installation possible. Available in white, black and grey. Any RAL palette colour available on enquiry. Reflector beams available: 15°, 20°, 30°, 45° and 60°. Maximum power is 30W