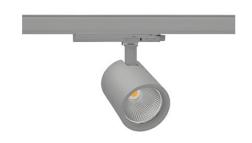

## Spotlight LED

Track mounted LED spotlight. Aluminium housing. Ceiling base installation possible. Available in white, black and grey. Any RAL palette colour available on enquiry. Reflector beams available: 15°, 20°, 30°, 45° and 60°. Maximum power is 30W