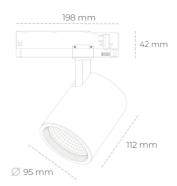

## LUMINAIRE

MacAdam

 Weight
 1,02 [kg]

 Protection rating IP , IK , class
 IP 20, IK 1,

 Luminaire colour
 GREY

 Cover
 Glass

 Operating voltage
 220-240V 50-60Hz

Note: All data are typical values. Tolerance of measurements +/-10% System features may change with product improvements due to technical advances.