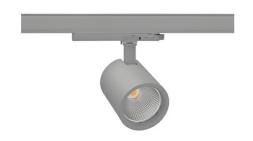

## SPOTLIGHT SNIPER G MAXI 942 25W 60° GREY MEAT WHITE ON/OFF

Article number: N014-K0001-CC942-H5-S60-ZA02\_650-S3-###

COB 4200 [K] MEAT WHITE Light colour CRI 90 Led chip flux 2519 [lm] Luminous flux 2015 [lm] System power 25 [W] Luminaire Efficiency 81 [lm/W] Beam angle 60° Controller ON/OFF MacAdam 3 SDCM

## Spotlight LED

Track mounted LED spotlight. Aluminium housing. Ceiling base installation possible. Available in white, black and grey. Any RAL palette colour available on enquiry. Reflector beams available: 15°, 20°, 30°, 45° and 60°. Maximum power is 30W

## LUMINAIRE

Weight 1,02 [kg]
Protection rating IP , IK , class IP 20, IK 1,
Luminaire colour GREY
Cover Glass
Operating voltage 220-240V 50-60Hz

Note: All data are typical values. Tolerance of measurements +/-10% System features may change with product improvements due to technical advances.