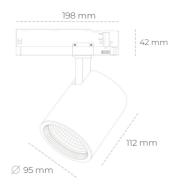

## LUMINAIRE

Weight 1,02 [kg]
Protection rating IP , IK , class IP 20, IK 1,
Luminaire colour GREY
Cover Glass
Operating voltage 220-240V 50-60Hz

Note: All data are typical values. Tolerance of measurements +/-10% System features may change with product improvements due to technical advances.