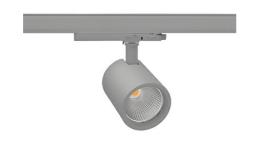

## **Spotlight LED**

Track mounted LED spotlight. Aluminium housing. Ceiling base installation possible. Available in white, black and grey. Any RAL palette colour available on enquiry. Reflector beams available: 15°, 20°, 30°, 45° and 60°. Maximum power is 30W

## SPOTLIGHT SNIPER G MAXI 942 27W 45° GREY MEAT WHITE ON/OFF

Article number: N014-K0001-CC942-H5-S45-ZA02\_700-S3-###

COB 4200 [K] MEAT WHITE Light colour CRI 90 Led chip flux 2695 [lm] Luminous flux 2156 [lm] System power 27 [W] Luminaire Efficiency 80 [lm/W] Beam angle 45° Controller ON/OFF MacAdam 3 SDCM