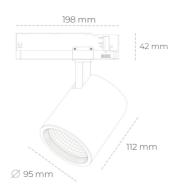

## LUMINAIRE

Weight 1,02 [kg]

Protection rating IP , IK , class IP 20, IK 1,

Luminaire colour GREY

Cover Glass

Operating voltage 220-240V 50-60Hz

Note: All data are typical values. Tolerance of measurements +/-10% System features may change with product improvements due to technical advances.