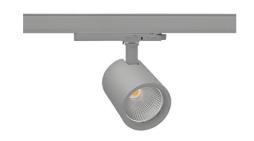

## Spotlight LED

Track mounted LED spotlight. Aluminium housing. Ceiling base installation possible. Available in white, black and grey. Any RAL palette colour available on enquiry. Reflector beams available: 15°, 20°, 30°, 45° and 60°. Maximum power is 30W

## SPOTLIGHT SNIPER G MAXI 942 23W 30° GREY MEAT WHITE ON/OFF

Article number: N014-K0001-CC942-H5-S30-ZA02\_600-S3-###

COB 4200 [K] MEAT WHITE Light colour CRI 90 Led chip flux 2340 [lm] Luminous flux 1872 [lm] System power 23 [W] Luminaire Efficiency 81 [lm/W] Beam angle 30° Controller ON/OFF MacAdam 3 SDCM