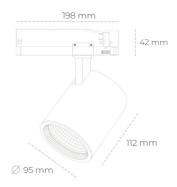

## LUMINAIRE

 Weight
 1,02 [kg]

 Protection rating IP , IK , class
 IP 20, IK 1,

 Luminaire colour
 GREY

 Cover
 Glass

 Operating voltage
 220-240V 50-60Hz

Note: All data are typical values. Tolerance of measurements +/-10% System features may change with product improvements due to technical advances.