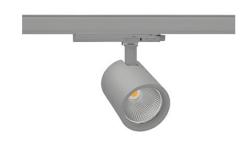

## SPOTLIGHT SNIPER G MAXI 942 21W 20° GREY MEAT WHITE ON/OFF

Article number: N014-K0001-CC942-H5-S20-ZA02\_550-S3-###

COB 4200 [K] MEAT WHITE Light colour CRI 90 Led chip flux 2159 [lm] Luminous flux 1727 [lm] System power 21 [W] Luminaire Efficiency 82 [lm/W] Beam angle 20° Controller ON/OFF MacAdam 3 SDCM

## Spotlight LED

Track mounted LED spotlight. Aluminium housing. Ceiling base installation possible. Available in white, black and grey. Any RAL palette colour available on enquiry. Reflector beams available: 15°, 20°, 30°, 45° and 60°. Maximum power is 30W

## LUMINAIRE

Weight 1,02 [kg]

Protection rating IP , IK , class IP 20, IK 1,

Luminaire colour GREY

Cover Glass

Operating voltage 220-240V 50-60Hz

Note: All data are typical values. Tolerance of measurements +/-10% System features may change with product improvements due to technical advances.