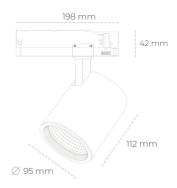

## LUMINAIRE

 Weight
 1,02 [kg]

 Protection rating IP , IK , class
 IP 20, IK 1,

 Luminaire colour
 GREY

 Cover
 Glass

 Operating voltage
 220-240V 50-60Hz

Note: All data are typical values. Tolerance of measurements +/-10% System features may change with product improvements due to technical advances.