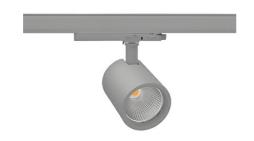

## Spotlight LED

Track mounted LED spotlight. Aluminium housing. Ceiling base installation possible. Available in white, black and grey. Any RAL palette colour available on enquiry. Reflector beams available: 15°, 20°, 30°, 45° and 60°. Maximum power is 30W