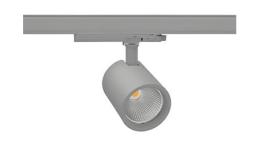

## Spotlight LED

Track mounted LED spotlight. Aluminium housing. Ceiling base installation possible. Available in white, black and grey. Any RAL palette colour available on enquiry. Reflector beams available: 15°, 20°, 30°, 45° and 60°. Maximum power is 30W

## LUMINAIRE

Weight 1,02 [kg]

Protection rating IP , IK , class IP 20, IK 1,

Luminaire colour GREY

Cover Glass

Operating voltage 220-240V 50-60Hz

Note: All data are typical values. Tolerance of measurements +/-10% System features may change with product improvements due to technical advances.