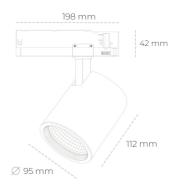

## LUMINAIRE

Weight 1,02 [kg]

Protection rating IP , IK , class IP 20, IK 1,

Luminaire colour GREY

Cover Glass

Operating voltage 220-240V 50-60Hz

Note: All data are typical values. Tolerance of measurements +/-10% System features may change with product improvements due to technical advances.