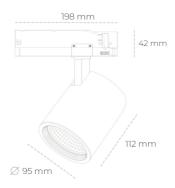

## LUMINAIRE

 Weight
 1,02 [kg]

 Protection rating IP , IK , class
 IP 20, IK 1,

 Luminaire colour
 GREY

 Cover
 Glass

 Operating voltage
 220-240V 50-60Hz

Note: All data are typical values. Tolerance of measurements +/-10% System features may change with product improvements due to technical advances.