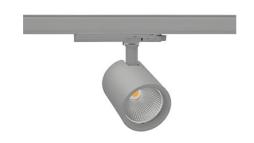

## Spotlight LED

Track mounted LED spotlight. Aluminium housing. Ceiling base installation possible. Available in white, black and grey. Any RAL palette colour available on enquiry. Reflector beams available: 15°, 20°, 30°, 45° and 60°. Maximum power is 30W