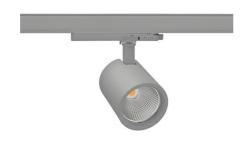

## Spotlight LED

Track mounted LED spotlight. Aluminium housing. Ceiling base installation possible. Available in white, black and grey. Any RAL palette colour available on enquiry. Reflector beams available: 15°, 20°, 30°, 45° and 60°. Maximum power is 30W