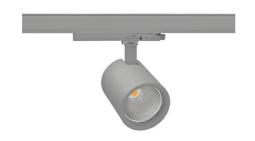

## Spotlight LED

Track mounted LED spotlight. Aluminium housing. Ceiling base installation possible. Available in white, black and grey. Any RAL palette colour available on enquiry. Reflector beams available: 15°, 20°, 30°, 45° and 60°. Maximum power is 30W