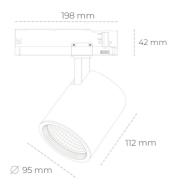

## LUMINAIRE

 Weight
 1,02 [kg]

 Protection rating IP , IK , class
 IP 20, IK 1,

 Luminaire colour
 GREY

 Cover
 Glass

 Operating voltage
 220-240V 50-60Hz

Note: All data are typical values. Tolerance of measurements +/-10% System features may change with product improvements due to technical advances.