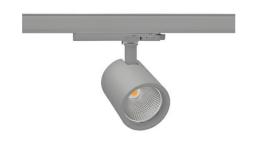

## Spotlight LED

Track mounted LED spotlight. Aluminium housing. Ceiling base installation possible. Available in white, black and grey. Any RAL palette colour available on enquiry. Reflector beams available: 15°, 20°, 30°, 45° and 60°. Maximum power is 30W

## SPOTLIGHT SNIPER G MAXI 940 19W 60° GREY HI EFFICIENT ON/OFF

Article number: N014-K0001-BB940-H5-S60-ZA01\_500-S3-###

COB 4000 [K] HI EFFICIENT Light colour CRI 90 Led chip flux 3189 [lm] Luminous flux 2551 [lm] System power 19 [W] Luminaire Efficiency 134 [lm/W] Beam angle 60° Controller ON/OFF MacAdam 3 SDCM