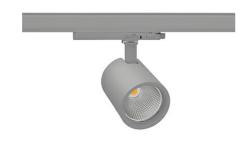

## Spotlight LED

Track mounted LED spotlight. Aluminium housing. Ceiling base installation possible. Available in white, black and grey. Any RAL palette colour available on enquiry. Reflector beams available: 15°, 20°, 30°, 45° and 60°. Maximum power is 30W

## SPOTLIGHT SNIPER G MAXI 940 14W 60° GREY HI EFFICIENT ON/OFF

Article number: N014-K0001-BB940-H5-S60-ZA01\_350-S3-###

COB 4000 [K] HI EFFICIENT Light colour CRI 90 Led chip flux 2260 [lm] Luminous flux 1808 [lm] System power 14 [W] Luminaire Efficiency 129 [lm/W] Beam angle 60° Controller ON/OFF MacAdam 3 SDCM