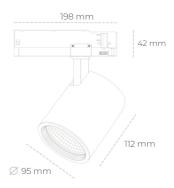

## LUMINAIRE

Weight 1,02 [kg]
Protection rating IP , IK , class IP 20, IK 1,
Luminaire colour GREY
Cover Glass
Operating voltage 220-240V 50-60Hz

Note: All data are typical values. Tolerance of measurements +/-10% System features may change with product improvements due to technical advances.