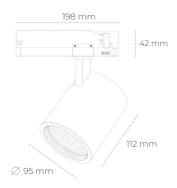

## LUMINAIRE

Weight 1,02 [kg]
Protection rating IP , IK , class IP 20, IK 1,
Luminaire colour GREY
Cover Glass
Operating voltage 220-240V 50-60Hz

Note: All data are typical values. Tolerance of measurements +/-10% System features may change with product improvements due to technical advances.