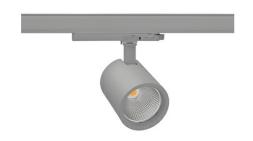

## Spotlight LED

Track mounted LED spotlight. Aluminium housing. Ceiling base installation possible. Available in white, black and grey. Any RAL palette colour available on enquiry. Reflector beams available: 15°, 20°, 30°, 45° and 60°. Maximum power is 30W