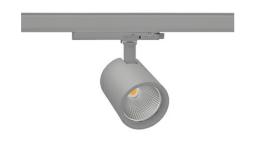

## SPOTLIGHT SNIPER G MAXI 940 10W 15° GREY HI EFFICIENT ON/OFF

Article number: N014-K0001-BB940-H5-S15-ZA01\_250-S3-###

COB 4000 [K] HI EFFICIENT Light colour CRI 90 Led chip flux 1625 [lm] Luminous flux 1300 [lm] System power 10 [W] Luminaire Efficiency 130 [lm/W] Beam angle 15° Controller ON/OFF MacAdam 3 SDCM

## Spotlight LED

Track mounted LED spotlight. Aluminium housing. Ceiling base installation possible. Available in white, black and grey. Any RAL palette colour available on enquiry. Reflector beams available: 15°, 20°, 30°, 45° and 60°. Maximum power is 30W