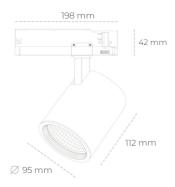

## Spotlight LED

Track mounted LED spotlight. Aluminium housing. Ceiling base installation possible. Available in white, black and grey. Any RAL palette colour available on enquiry. Reflector beams available: 15°, 20°, 30°, 45° and 60°. Maximum power is 30W

## LUMINAIRE

 Weight
 1,02 [kg]

 Protection rating IP , IK , class
 IP 20, IK 1,

 Luminaire colour
 GREY

 Cover
 Glass

 Operating voltage
 220-240V 50-60Hz

Note: All data are typical values. Tolerance of measurements +/-10% System features may change with product improvements due to technical advances.