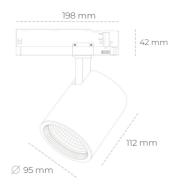

## LUMINAIRE

Weight 1,02 [kg]

Protection rating IP , IK , class IP 20, IK 1,

Luminaire colour GREY

Cover Glass

Operating voltage 220-240V 50-60Hz

Note: All data are typical values. Tolerance of measurements +/-10% System features may change with product improvements due to technical advances.