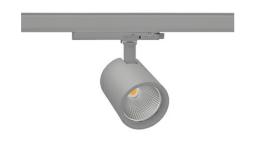

## Spotlight LED

Track mounted LED spotlight. Aluminium housing. Ceiling base installation possible. Available in white, black and grey. Any RAL palette colour available on enquiry. Reflector beams available: 15°, 20°, 30°, 45° and 60°. Maximum power is 30W

## SPOTLIGHT SNIPER G MAXI 935 23W 60° GREY HI EFFICIENT ON/OFF

Article number: N014-K0001-BB935-H5-S60-ZA02\_600-S3-###

COB 3500 [K] HI EFFICIENT Light colour CRI 90 Led chip flux 3624 [lm] Luminous flux 2899 [lm] System power 23 [W] Luminaire Efficiency 126 [lm/W] Beam angle 60° Controller ON/OFF MacAdam 3 SDCM