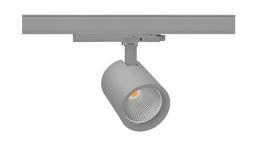

## SPOTLIGHT SNIPER G MAXI 935 14W 45° GREY HI EFFICIENT ON/OFF

Article number: N014-K0001-BB935-H5-S45-ZA01\_350-S3-###

COB 3500 [K] HI EFFICIENT Light colour CRI 90 Led chip flux 2174 [lm] Luminous flux 1739 [lm] System power 14 [W] Luminaire Efficiency 124 [lm/W] Beam angle 45° Controller ON/OFF MacAdam 3 SDCM

## Spotlight LED

Track mounted LED spotlight. Aluminium housing. Ceiling base installation possible. Available in white, black and grey. Any RAL palette colour available on enquiry. Reflector beams available: 15°, 20°, 30°, 45° and 60°. Maximum power is 30W