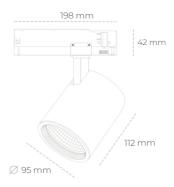

## LUMINAIRE

Weight 1,02 [kg]
Protection rating IP , IK , class IP 20, IK 1,
Luminaire colour GREY
Cover Glass
Operating voltage 220-240V 50-60Hz

Note: All data are typical values. Tolerance of measurements +/-10% System features may change with product improvements due to technical advances.