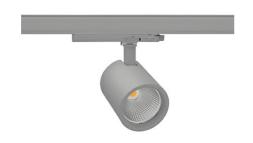

## Spotlight LED

Track mounted LED spotlight. Aluminium housing. Ceiling base installation possible. Available in white, black and grey. Any RAL palette colour available on enquiry. Reflector beams available: 15°, 20°, 30°, 45° and 60°. Maximum power is 30W