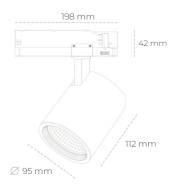

## LUMINAIRE

Weight 1,02 [kg]
Protection rating IP , IK , class IP 20, IK 1,
Luminaire colour GREY
Cover Glass
Operating voltage 220-240V 50-60Hz

Note: All data are typical values. Tolerance of measurements +/-10% System features may change with product improvements due to technical advances.