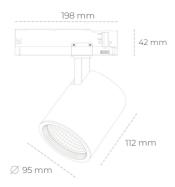

## LUMINAIRE

Weight 1,02 [kg]
Protection rating IP , IK , class IP 20, IK 1,
Luminaire colour GREY
Cover Glass
Operating voltage 220-240V 50-60Hz

Note: All data are typical values. Tolerance of measurements +/-10% System features may change with product improvements due to technical advances.