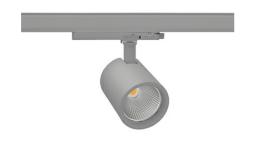

## Spotlight LED

Track mounted LED spotlight. Aluminium housing. Ceiling base installation possible. Available in white, black and grey. Any RAL palette colour available on enquiry. Reflector beams available: 15°, 20°, 30°, 45° and 60°. Maximum power is 30W