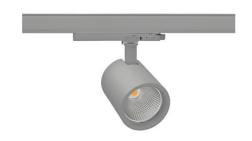

## SPOTLIGHT SNIPER G MAXI 930 10W 30° GREY HI EFFICIENT ON/OFF

Article number: N014-K0001-BB930-H5-S30-ZA01\_250-S3-###

COB 3000 [K] HI EFFICIENT Light colour CRI 90 Led chip flux 1623 [lm] Luminous flux 1298 [lm] System power 10 [W] Luminaire Efficiency 130 [lm/W] Beam angle 30° Controller ON/OFF MacAdam 3 SDCM

## Spotlight LED

Track mounted LED spotlight. Aluminium housing. Ceiling base installation possible. Available in white, black and grey. Any RAL palette colour available on enquiry. Reflector beams available: 15°, 20°, 30°, 45° and 60°. Maximum power is 30W

## LUMINAIRE

 Weight
 1,02 [kg]

 Protection rating IP , IK , class
 IP 20, IK 1,

 Luminaire colour
 GREY

 Cover
 Glass

 Operating voltage
 220-240V 50-60Hz

Note: All data are typical values. Tolerance of measurements +/-10% System features may change with product improvements due to technical advances.