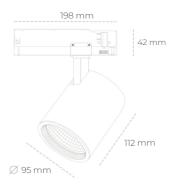

## LUMINAIRE

 Weight
 1,02 [kg]

 Protection rating IP , IK , class
 IP 20, IK 1,

 Luminaire colour
 GREY

 Cover
 Glass

 Operating voltage
 220-240V 50-60Hz

Note: All data are typical values. Tolerance of measurements +/-10% System features may change with product improvements due to technical advances.