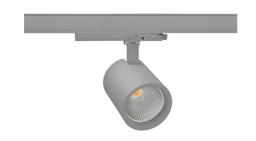

## SPOTLIGHT SNIPER G MAXI 930 21W 20° GREY HI EFFICIENT ON/OFF

Article number: N014-K0001-BB930-H5-S20-ZA02\_550-S3-###

COB 3000 [K] HI EFFICIENT Light colour CRI 90 Led chip flux 3487 [lm] Luminous flux 2789 [lm] System power 21 [W] Luminaire Efficiency 133 [lm/W] Beam angle 20° Controller ON/OFF MacAdam 3 SDCM

## Spotlight LED

Track mounted LED spotlight. Aluminium housing. Ceiling base installation possible. Available in white, black and grey. Any RAL palette colour available on enquiry. Reflector beams available: 15°, 20°, 30°, 45° and 60°. Maximum power is 30W