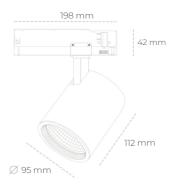

## LUMINAIRE

Weight 1,02 [kg]

Protection rating IP , IK , class IP 20, IK 1,

Luminaire colour GREY

Cover Glass

Operating voltage 220-240V 50-60Hz

Note: All data are typical values. Tolerance of measurements +/-10% System features may change with product improvements due to technical advances.