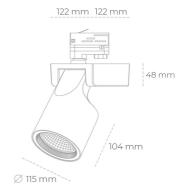

## Spotlight LED

Track mounted LED spotlight. Aluminium housing. Ceiling base installation possible. Available in white, black and grey. Any RAL palette colour available on enquiry. Reflector beams available: 15°, 20°, 30°, 45° and 60°. Maximum power is 30W

## LUMINAIRE

MacAdam

Weight 1,47 [kg]

Protection rating IP , IK , class IP 20, IK 3,

Luminaire colour WHITE

Cover Glass

Operating voltage 220-240V 50-60Hz

Note: All data are typical values. Tolerance of measurements +/-10% System features may change with product improvements due to technical advances.