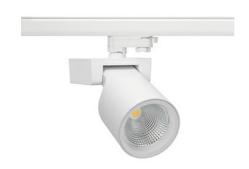

## SPOTLIGHT SNIPER F 825 14W 60° WHITE BREAD ON/OFF

Article number: N013-K0003-VF825-H5-S60-ZA01\_350-S3-###

3 SDCM

COB 2500 [K] BREAD Light colour CRI 1674 [lm] Led chip flux Luminous flux 1339 [lm] System power 14 [W] Luminaire Efficiency 96 [lm/W] Beam angle 60° Controller ON/OFF

## Spotlight LED

Track mounted LED spotlight. Aluminium housing. Ceiling base installation possible. Available in white, black and grey. Any RAL palette colour available on enquiry. Reflector beams available: 15°, 20°, 30°, 45° and 60°. Maximum power is 30W