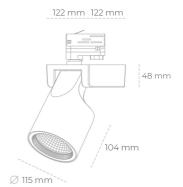

## Spotlight LED

Track mounted LED spotlight. Aluminium housing. Ceiling base installation possible. Available in white, black and grey. Any RAL palette colour available on enquiry. Reflector beams available: 15°, 20°, 30°, 45° and 60°. Maximum power is 30W

## LUMINAIRE

Weight 1,47 [kg]

Protection rating IP , IK , class IP 20, IK 3,

Luminaire colour WHITE

Cover Glass

Operating voltage 220-240V 50-60Hz

Note: All data are typical values. Tolerance of measurements +/-10% System features may change with product improvements due to technical advances.