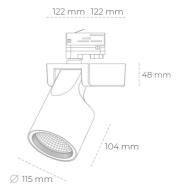

## LUMINAIRE

Weight 1,47 [kg]

Protection rating IP , IK , class IP 20, IK 3,

Luminaire colour WHITE

Cover Glass

Operating voltage 220-240V 50-60Hz