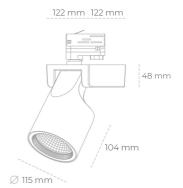

## LUMINAIRE

Weight 1,47 [kg] Protection rating IP , IK , class IP 20, IK 3, WHITE Luminaire colour Cover Glass Operating voltage 220-240V 50-60Hz

## **Spotlight LED**

Track mounted LED spotlight. Aluminium housing. Ceiling base installation possible. Available in white, black and grey. Any RAL palette colour available on enquiry. Reflector beams available: 15°, 20°, 30°, 45° and 60°. Maximum