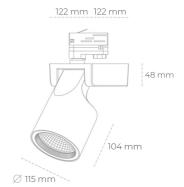

## LUMINAIRE

Weight 1,47 [kg] Protection rating IP , IK , class IP 20, IK 3, WHITE Luminaire colour Cover Glass Operating voltage 220-240V 50-60Hz