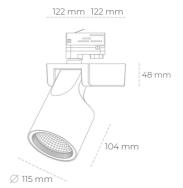

## LUMINAIRE

Weight 1,47 [kg]

Protection rating IP , IK , class IP 20, IK 3,

Luminaire colour WHITE

Cover Glass

Operating voltage 220-240V 50-60Hz

Note: All data are typical values. Tolerance of measurements +/-10% System features may change with product improvements due to technical advances.