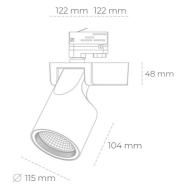

## **Spotlight LED**

Track mounted LED spotlight. Aluminium housing. Ceiling base installation possible. Available in white, black and grey. Any RAL palette colour available on enquiry. Reflector beams available: 15°, 20°, 30°, 45° and 60°. Maximum power is 30W

## LUMINAIRE

MacAdam

Weight 1,47 [kg]

Protection rating IP , IK , class IP 20, IK 3,

Luminaire colour WHITE

Cover Glass

Operating voltage 220-240V 50-60Hz

Note: All data are typical values. Tolerance of measurements +/-10% System features may change with product improvements due to technical advances.