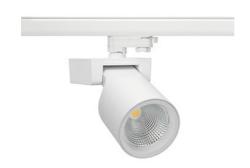

## **Spotlight LED**

Track mounted LED spotlight. Aluminium housing. Ceiling base installation possible. Available in white, black and grey. Any RAL palette colour available on enquiry. Reflector beams available: 15°, 20°, 30°, 45° and 60°. Maximum power is 30W