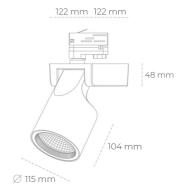

## Spotlight LED

Track mounted LED spotlight. Aluminium housing. Ceiling base installation possible. Available in white, black and grey. Any RAL palette colour available on enquiry. Reflector beams available: 15°, 20°, 30°, 45° and 60°. Maximum power is 30W

## LUMINAIRE

MacAdam

Weight 1,47 [kg]

Protection rating IP , IK , class IP 20, IK 3,

Luminaire colour WHITE

Cover Glass

Operating voltage 220-240V 50-60Hz

Note: All data are typical values. Tolerance of measurements +/-10% System features may change with product improvements due to technical advances.