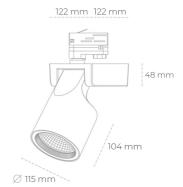

## Spotlight LED

Track mounted LED spotlight. Aluminium housing. Ceiling base installation possible. Available in white, black and grey. Any RAL palette colour available on enquiry. Reflector beams available: 15°, 20°, 30°, 45° and 60°. Maximum power is 30W

## LUMINAIRE

MacAdam

Weight 1,47 [kg]

Protection rating IP , IK , class IP 20, IK 3,

Luminaire colour WHITE

Cover Glass

Operating voltage 220-240V 50-60Hz

Note: All data are typical values. Tolerance of measurements +/-10% System features may change with product improvements due to technical advances.