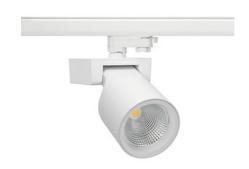

## SPOTLIGHT SNIPER F 820 25W 30° WHITE MEAT PINK ON/OFF

Article number: N013-K0003-VE820-H5-S30-ZA02\_650-S3-###

COB

 Light colour
 2000 [K] MEAT PINK

 CRI
 80

 Led chip flux
 2181 [lm]

 Luminous flux
 1744 [lm]

 System power
 25 [W]

 Luminaire Efficiency
 70 [lm/W]

 Beam angle
 30°

 Controller
 ON/OFF

 MacAdam
 3 SDCM

## LUMINAIRE

Weight 1,47 [kg]

Protection rating IP , IK , class IP 20, IK 3,

Luminaire colour WHITE

Cover Glass

Operating voltage 220-240V 50-60Hz

## Spotlight LED

Track mounted LED spotlight. Aluminium housing. Ceiling base installation possible. Available in white, black and grey. Any RAL palette colour available on enquiry. Reflector beams available: 15°, 20°, 30°, 45° and 60°. Maximum power is 30W