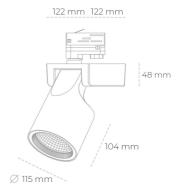

LUMINAIRE

Weight 1,47 [kg] Protection rating IP , IK , class IP 20, IK 3, WHITE Luminaire colour Cover Glass Operating voltage 220-240V 50-60Hz