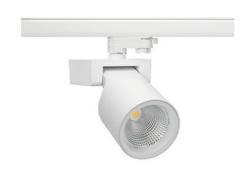

## **Spotlight LED**

Track mounted LED spotlight. Aluminium housing. Ceiling base installation possible. Available in white, black and grey. Any RAL palette colour available on enquiry. Reflector beams available: 15°, 20°, 30°, 45° and 60°. Maximum