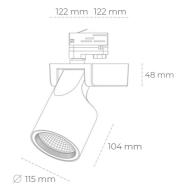

## LUMINAIRE

Weight 1,47 [kg]

Protection rating IP , IK , class IP 20, IK 3,

Luminaire colour WHITE

Cover Glass

Operating voltage 220-240V 50-60Hz

Note: All data are typical values. Tolerance of measurements +/-10% System features may change with product improvements due to technical advances.