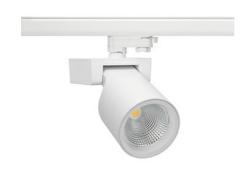

## SPOTLIGHT SNIPER F 820 14W 30° WHITE MEAT PINK ON/OFF

Article number: N013-K0003-VE820-H5-S30-ZA01\_350-S3-###

ON/OFF

3 SDCM

 LED
 COB

 Light colour
 2000 [K] MEAT PINK

 CRI
 80

 Led chip flux
 1253 [lm]

## Spotlight LED

Track mounted LED spotlight. Aluminium housing. Ceiling base installation possible. Available in white, black and grey. Any RAL palette colour available on enquiry. Reflector beams available: 15°, 20°, 30°, 45° and 60°. Maximum power is 30W