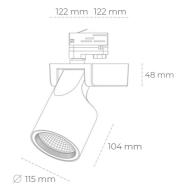

## LUMINAIRE

MacAdam

Weight 1,47 [kg]

Protection rating IP , IK , class IP 20, IK 3,

Luminaire colour WHITE

Cover Glass

Operating voltage 220-240V 50-60Hz

Note: All data are typical values. Tolerance of measurements +/-10% System features may change with product improvements due to technical advances.