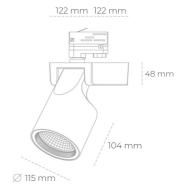

## MacAdam LUMINAIRE

Weight 1,47 [kg]

Protection rating IP , IK , class IP 20, IK 3,

Luminaire colour WHITE

Cover Glass

Operating voltage 220-240V 50-60Hz