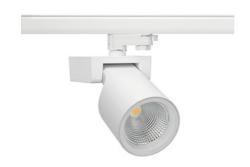

## Spotlight LED

Track mounted LED spotlight. Aluminium housing. Ceiling base installation possible. Available in white, black and grey. Any RAL palette colour available on enquiry. Reflector beams available: 15°, 20°, 30°, 45° and 60°. Maximum power is 30W