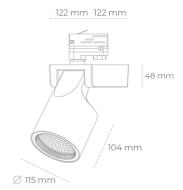

## **Spotlight LED**

Track mounted LED spotlight. Aluminium housing. Ceiling base installation possible. Available in white, black and grey. Any RAL palette colour available on enquiry. Reflector beams available: 15°, 20°, 30°, 45° and 60°. Maximum power is 30W

## LUMINAIRE

Weight 1,47 [kg]

Protection rating IP , IK , class IP 20, IK 3,

Luminaire colour WHITE

Cover Glass

Operating voltage 220-240V 50-60Hz

Note: All data are typical values. Tolerance of measurements +/-10% System features may change with product improvements due to technical advances.