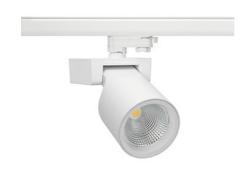

## **Spotlight LED**

Track mounted LED spotlight. Aluminium housing. Ceiling base installation possible. Available in white, black and grey. Any RAL palette colour available on enquiry. Reflector beams available: 15°, 20°, 30°, 45° and 60°. Maximum power is 30W