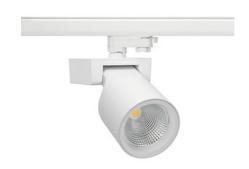

## Spotlight LED

Track mounted LED spotlight. Aluminium housing. Ceiling base installation possible. Available in white, black and grey. Any RAL palette colour available on enquiry. Reflector beams available: 15°, 20°, 30°, 45° and 60°. Maximum power is 30W

## SPOTLIGHT SNIPER F 940 31W 60° WHITE | ON/OFF

Article number: N013-K0003-RF940-H5-S60-ZA03\_800-S3-###

| LED                  | COB        |
|----------------------|------------|
| Light colour         | 4000 [K]   |
| CRI                  | 90         |
| Led chip flux        | 3866 [lm]  |
| Luminous flux        | 3092 [lm]  |
| System power         | 31 [W]     |
| Luminaire Efficiency | 100 [lm/W] |
| Beam angle           | 60°        |
| Controller           | ON/OFF     |
| MacAdam              | 3 SDCM     |