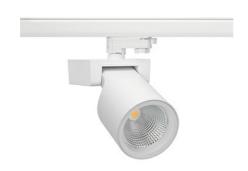

## Spotlight LED

Track mounted LED spotlight. Aluminium housing. Ceiling base installation possible. Available in white, black and grey. Any RAL palette colour available on enquiry. Reflector beams available: 15°, 20°, 30°, 45° and 60°. Maximum power is 30W

## LUMINAIRE

Weight 1,47 [kg]

Protection rating IP , IK , class IP 20, IK 3,

Luminaire colour WHITE

Cover Glass

Operating voltage 220-240V 50-60Hz

Note: All data are typical values. Tolerance of measurements +/-10% System features may change with product improvements due to technical advances.