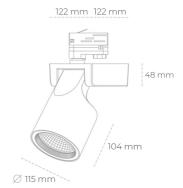

## LUMINAIRE

Weight 1,47 [kg]

Protection rating IP, IK, class IP 20, IK 3,

Luminaire colour WHITE

Cover Glass

Operating voltage 220-240V 50-60Hz

Note: All data are typical values. Tolerance of measurements +/-10% System features may change with product improvements due to technical advances.