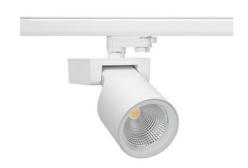

## Spotlight LED

Track mounted LED spotlight. Aluminium housing. Ceiling base installation possible. Available in white, black and grey. Any RAL palette colour available on enquiry. Reflector beams available: 15°, 20°, 30°, 45° and 60°. Maximum power is 30W